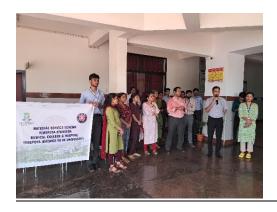

## Annexure 2

1.Inaugural function- resource person Dr Gururaja H 2. Students donating blood