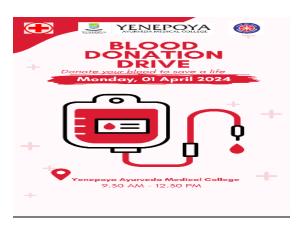

|                                     | Teachers                              | 5                                                                     |
|----|-------------------------------------|---------------------------------------|-----------------------------------------------------------------------|
|    |                                     | Others (specify)                      |                                                                       |
| 9  | Annexure 2                          |                                       |                                                                       |
| 10 | Seal and signature of the organizer | Dept. of Swasthavritta and Yoga YAMCH | Department of Dravyaguna Yenepoya Ayurveda Medical College & Hospital |

## Annexure 1



## Annexure 2





1.Inaugural function- resource person Dr Gururaja H 2. Students donating blood